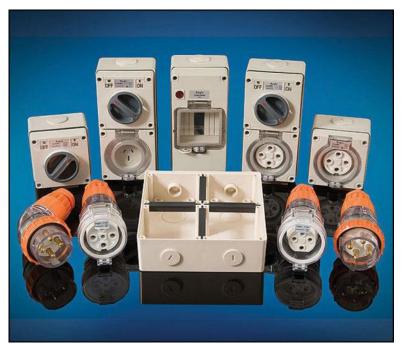

## WEATHER PROTECTED SWITCH GEAR Film Gear Repairs

At **F.G.R.** we know how important it is to have quality **Weather Protected Switch Gear** in the variety of conditions we are constantly working in. All products in the weather protected range are impact resistant, and come complete with a mechanism shroud for additional protection.

## **Product Range:**

- 10A, 15A, 20A, 32A, 40A, 50A and from 3pin, 4pin and 5pin
- Weather Protected Plugs
- Weather Protected Angled Plugs
- Weather Protected Sockets
- Weather Protected Switch and Socket Combinations
- Weather Protected Switches
- Weather Protected Socket Outlets
- Weather Protected RCD protected Outlets
- Weather Protected Enclosures
- Cable and accessories