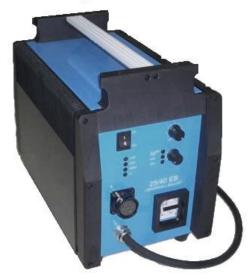

## 2500/4000 EB

## 2500W/4000W

Output Power: 2500W/4000W Input Voltage: 190-250VAC Nominal Current: 12-19A

Input Frequency: 50/60/300Hz

Power Factor: 0.98

Dimming range: 50%-100%Dimensions: L = 450mm W = 370mm

H = 245mm

Weight: 19.5kg