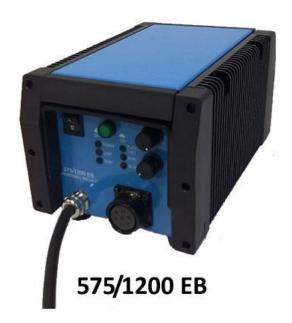

#### **Product Range:**

- 575W/1200W
- 2500W/4000W

## 575W/1200W

Output Power: 575W/1200W Input Voltage: 190-250VAC

Nominal Current: 6-9A

Input Frequency: 50/60/300Hz

Power Factor: 0.98

Dimming range: 50%-100%Dimensions: L = 300mm W = 200mm

H = 190mm

Weight: 6.5kg